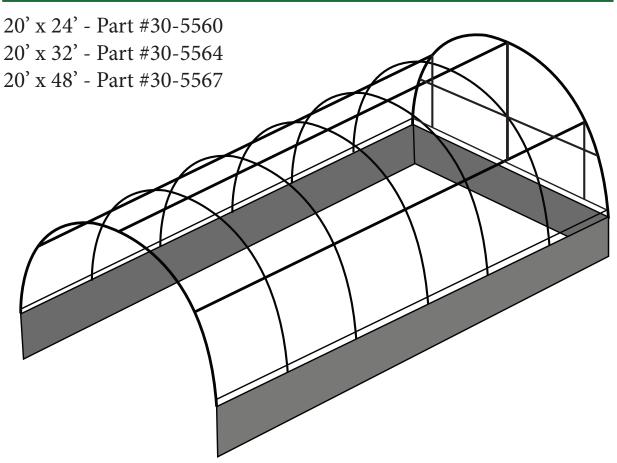

## **ProGreen Plus CoverShed™**

Our ProGreen Plus CoverShed<sup>m</sup> can be used as weather cover for just about anything including salt, mulch, soil, compost and equipment. All CoverSheds<sup>m</sup> are shipped with our exclusive purlin LockUp<sup>m</sup> bracket.

- CoverShed<sup>™</sup> framing is 4' on center and constructed of two-piece galvanized steel tubing 14 gauge 1.315 OD along with a welded anchor plate to attach to the foundation wall.
- The CoverShed™ is shipped with three each 1.315 / 17 gauge roof purlins which consist of a ridge purlin and two side purlins attached with our exclusive LockUp™ bracket.
- Approximate height from top of foundation to ridge is 9' 0"
- Spring wire polylock and poly film covering included, 5 mil white, single season use
- Single endwall package included
- CoverSheds™ are built on a foundation wall constructed of concrete walls, concrete blocks or wood. (foundation wall material not supplied)
- Optional accessories are available such as truss packages and roll-up sidewall systems.